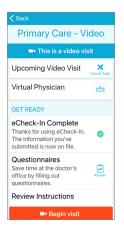

Once complete, click "Begin Visit." You will be connected with the next available provider.