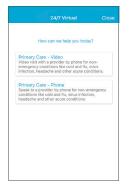

Julie

Schedule an Menu Test Results
Appointment

Get Care Now Send a
Message

Choose your country, state and click "Confirm."

Choose "Primary Care -Video" if you'd like to chat with a provider via video, or "Primary Care - Phone" if you'd like to use your phone.