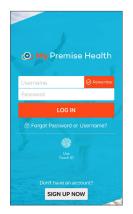

## Premise Health Virtual Visits How to schedule a visit:

Log in to your My Premise Health account with your username and password. If you don't have an account, you can create one using the "Sign Up Now" option.