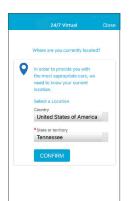

Julie

Schedule an Menu Test Results
Appointment

Get Care Now Send a
Message

Choose your country, state and click "Confirm."

Choose "Primary Care -Video" if you'd like to chat with a provider via video, or "Primary Care - Phone" if you'd like to use your phone.